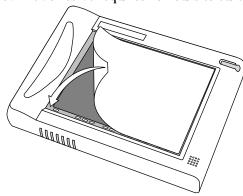

2. Peel protective film from adhesive side of screen protector.

3. Install the screen protector. Apply the adhesive side to the screen with the notch in the lower left corner. Apply pressure along the edge of the screen protector with your finger. (Avoid lifting the screen protector from the screen after it is installed. The adhesive requires 48 hours to cure.)

4. Remove the protective film from top of the screen protector.

5. Clean the exposed surface of the screen protector with a soft cotton cloth dampened with denatured alcohol to remove any adhesive left behind by the protective film.